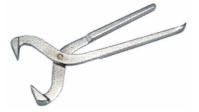

## AT74H21

## Grease Cap Plier Applicable:

Tapered jaws of the tool fit behind the crimped edge of the grease cap preventing damage while removing it from the hub. Opposite end handle hook removes while hub caps.