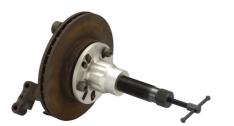

## AT74H29 Hydraulic Ram Set for Wheel Hub

Hydraulic Ram: Capacity:12 tons T-type Hexagonal head for either hand or torque wrench usages (Not suitable for use with impact type wrenches) Maxmum power with minimum effort Material: S45C, 37.7mm x L168mm x 25.4mm 16 teeth

10 Holes Plate: Dia. 148.5mm, Height 90mm Depth for bearing 55, 64, 75 mm Suitable for 3, 4, 5, bolt Range : 96 ~ 123 mm